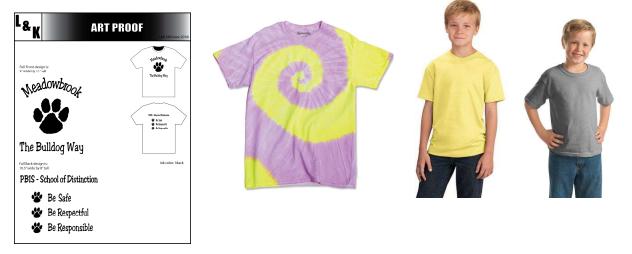

## **MEADOWBROOK BULLDOG T-SHIRT ORDER FORM – 2017**

Please make checks out to Meadowbrook

Deadline to Order is September 15, 2017

Student Name:\_\_\_\_\_

Phone: ( )\_\_\_\_\_

Teacher: \_\_\_\_\_

| 100%<br>cotton t-<br>shirts                  | YS<br>6/8 | Ym<br>10/12 | Yl<br>14/16 | Yxl<br>18/20 | Sm | Med | Lg | XI | 2xl | 3xl | qty | PR.     | TOTAL |
|----------------------------------------------|-----------|-------------|-------------|--------------|----|-----|----|----|-----|-----|-----|---------|-------|
| purple/yel<br>low tie<br>dye short<br>sleeve |           |             |             |              |    |     |    |    |     |     |     | \$10.00 |       |
| Short<br>sleeve<br>grey                      |           |             |             |              |    |     |    |    |     |     |     | \$8.00  |       |
| Long<br>sleeve<br>grey                       |           |             |             |              |    |     |    |    |     |     |     | \$10.00 |       |
| Short<br>sleeve<br>yellow                    |           |             |             |              |    |     |    |    |     |     |     | \$8.00  |       |
| Long<br>sleeve<br>yellow                     |           |             |             |              |    |     |    |    |     |     |     | \$10.00 |       |

\*2XL & \*3XL add \$2.00 per item

All Sales are final. Customer is responsible for wrong sizes ordered. Questions on sizing please call L&K Apparel, Inc. @ 434-4817