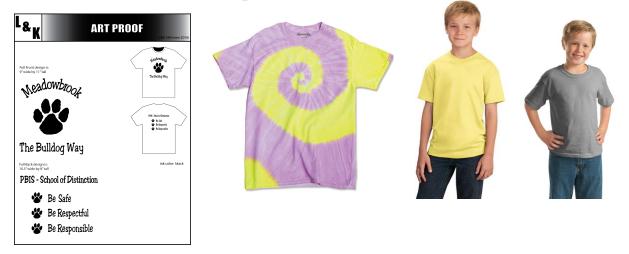

## **MEADOWBROOK BULLDOG T-SHIRT ORDER FORM – 2018**

Please make checks out to Meadowbrook

Deadline to Order is September 14, 2018

Student Name:\_\_\_\_\_

Phone: ( )\_\_\_\_\_

Teacher: \_\_\_\_\_

| 100%<br>cotton t-<br>shirts                  | YS<br>6/8 | Ym<br>10/12 | Yl<br>14/16 | Yxl<br>18/20 | Sm | Med | Lg | XI | 2xl | 3xl | qty | PR.     | TOTAL |
|----------------------------------------------|-----------|-------------|-------------|--------------|----|-----|----|----|-----|-----|-----|---------|-------|
| purple/yel<br>low tie<br>dye short<br>sleeve |           |             |             |              |    |     |    |    |     |     |     | \$10.00 |       |
| Short<br>sleeve<br>grey                      |           |             |             |              |    |     |    |    |     |     |     | \$8.00  |       |
| Long<br>sleeve<br>grey                       |           |             |             |              |    |     |    |    |     |     |     | \$10.00 |       |
| Short<br>sleeve<br>yellow                    |           |             |             |              |    |     |    |    |     |     |     | \$8.00  |       |
| Long<br>sleeve<br>yellow                     |           |             |             |              |    |     |    |    |     |     |     | \$10.00 |       |