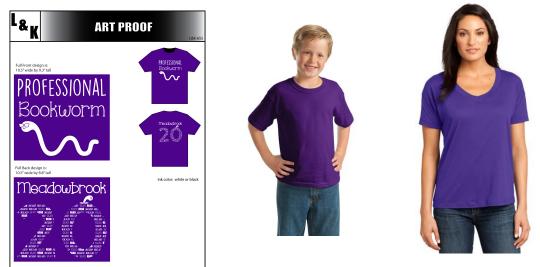

## MEADOWBROOK READ 20 T-SHIRT ORDER FORM 2017

Please make checks out to Meadowbrook Elementary Orders Due by Friday, November 10th

Student Name:\_\_\_\_\_

Parent Email:

You will be contacted via email when the order arrives; and you can stop in the office and pick up; or it will be sent home with your child in a sealed brown envelope with <u>your</u> name on it.

Orders can be mailed to: Meadowbrook Elementary Attention: Melissa Martinson 720 Hillcrest Heights Green Bay, WI 54313

| 100%<br>cotton t-<br>shirts | YS<br>6/8        | Ym<br>10/12      | YI<br>14/16      | Yxl<br>18/20     | Sm | Med | Lg | XI | 2xl | 3xl | qty | PR.     | TOTAL |
|-----------------------------|------------------|------------------|------------------|------------------|----|-----|----|----|-----|-----|-----|---------|-------|
| Purple<br>short<br>sleeve   |                  |                  |                  |                  |    |     |    |    |     |     |     | \$8.00  |       |
| Purple<br>long<br>sleeve    |                  |                  |                  |                  |    |     |    |    |     |     |     | \$10.00 |       |
| Ladies<br>purple<br>vneck   | <mark>N/A</mark> | <mark>N/A</mark> | <mark>N/A</mark> | <mark>N/A</mark> |    |     |    |    |     |     |     | \$12.00 |       |