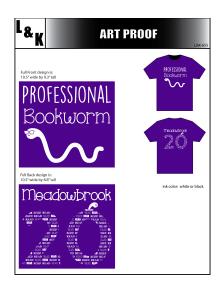

## MEADOWBROOK READ 20 T-SHIRT ORDER FORM – 2018 Orders Due by September 14, 2018

## Please make checks out to Meadowbrook

| Student Na | me: | <br> | <br> |
|------------|-----|------|------|
| Phone (    | )   | <br> | <br> |
| Teacher:   |     |      |      |

| 100%<br>cotton t-<br>shirts | YS<br>6/8 | Ym<br>10/12 | Yl<br>14/16 | Yxl<br>18/20 | Sm | Med | Lg | XI | 2xl | 3xl | qty | PR.     | TOTAL |
|-----------------------------|-----------|-------------|-------------|--------------|----|-----|----|----|-----|-----|-----|---------|-------|
| Purple<br>short<br>sleeve   |           |             |             |              |    |     |    |    |     |     |     | \$8.00  |       |
| Purple<br>long<br>sleeve    |           |             |             |              |    |     |    |    |     |     |     | \$10.00 |       |
| Ladies<br>purple<br>vneck   | N/A       | N/A         | N/A         | N/A          |    |     |    |    |     |     |     | \$12.00 |       |

\*2XL & \*3XL add \$2.00 per item